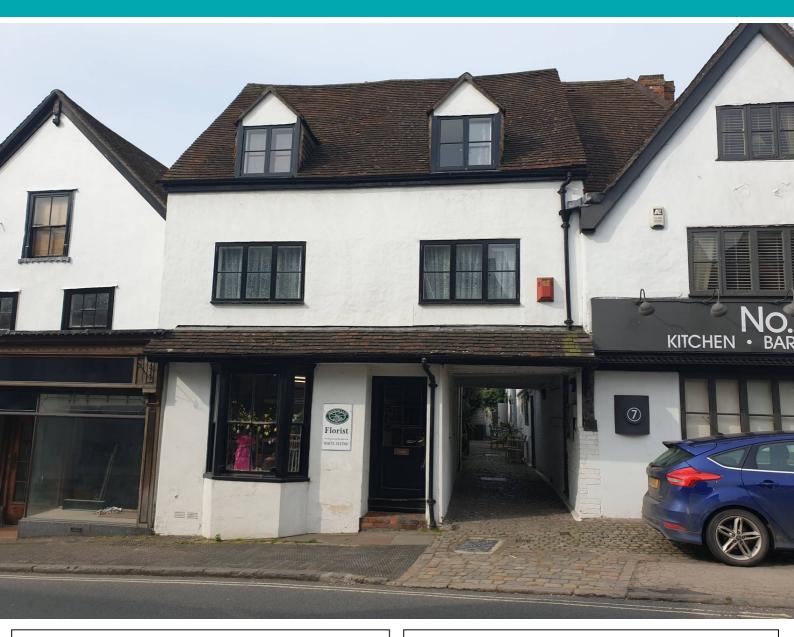

## 6 Kingsbury Street, Marlborough, SN8 1HU

A conveniently placed Grade II listed retail unit near the centre of Marlborough with easy parking nearby on Silverless Street.

The shop benefits from a wide range of period features and consists of a 303 sq ft sales area, 160.46 storage & WC to the rear and further 270 sq ft storage in the cellar.

The thriving market town of Marlborough is situated within easy reach of the M4 & A303 via the A346 and the A4338.

- 733.69 sq ft total area.
- Services: mains gas electricity, water & drainage.
- Less than a minute walk to Marlborough High Street.
- Visible position on a busy thoroughfare.
- Rateable value of £7,400 (the property is therefore eligible for 100% small business rate relief).
- Rent: £2,375 quarterly in advance.
- Viewing by appointment; contact Andrew Stibbard on 07915 668232.