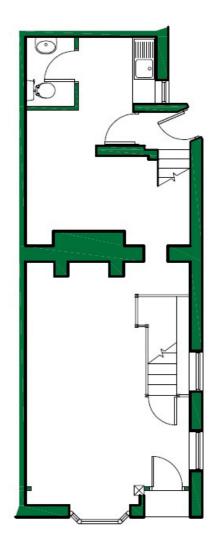

07915 668232 AGS@STIBBARDPROPERTY.CO.UK
STIBBARDPROPERTY.CO.UK

BASEMENT PLAN G.I.A 37.3SQ.M (401.4SQ.FT)

GROUND FLOOR PLAN G.I.A 48.2SQ.M (518.8SQ.FT)